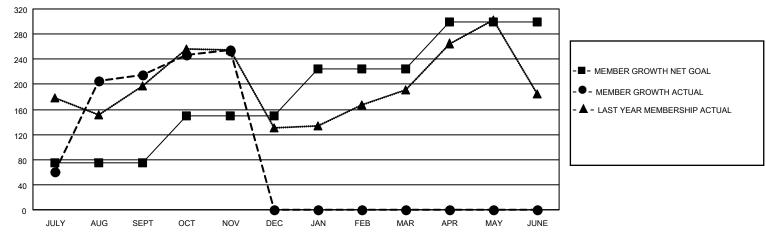

### GOALS AND ACTUAL MEMBERS CUMULATIVE

| DROPPED CLUBS: 0 |    | 37 CLUBS OF 97 ADDED 1 OR<br>MORE NEW MEMBERS | GENDER DISTRIBUTION                   |                |  |
|------------------|----|-----------------------------------------------|---------------------------------------|----------------|--|
|                  |    | MORE NEW MEMBERS                              | MALE                                  | 2,596 (69.52%) |  |
|                  |    |                                               | FEMALE                                | 1,138 (30.48%) |  |
| DROPPED MEMBERS  |    |                                               | NON BINARY                            | 0 (0.00%)      |  |
|                  | 4  |                                               | PREFER NOT TO ANSWER                  | 0 (0.00%)      |  |
| DECEASED         | 4  |                                               |                                       |                |  |
| CLUB CANCELLED   | 0  | CLICK HERE FOR CUMULATIVE                     | TOTAL FAMILY UNIT MEMBERS             | 1,921          |  |
| OTHER            | 46 | MEMBERSHIP DATA                               |                                       |                |  |
| TOTAL            | 50 |                                               | FAMILY MEMBERS PAYING HALF DUES 1,147 |                |  |
|                  |    |                                               |                                       |                |  |

## District 3234H2

| Clubs RESULTS FOR 2022-2023 |   |   |   | Members RESULTS FOR 2022-2023 |    |     |    |
|-----------------------------|---|---|---|-------------------------------|----|-----|----|
|                             |   |   |   |                               |    |     |    |
| JULY/AUG/SEPT               | 1 | 5 | 0 | JULY/AUG/SEPT                 | 75 | 299 | 47 |
| OCT/NOV/DEC                 | 1 | 1 | 0 | OCT/NOV/DEC                   | 75 | 42  | 3  |
| JAN/FEB/MAR                 | 2 | 0 | 0 | JAN/FEB/MAR                   | 75 | 0   | 0  |
| APR/MAY/JUNE                | 2 | 0 | 0 | APR/MAY/JUNE                  | 75 | 0   | 0  |