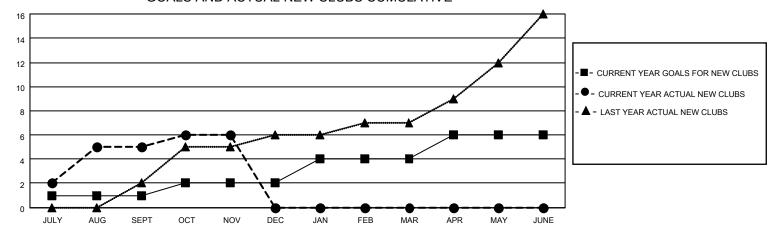

### GOALS AND ACTUAL NEW CLUBS CUMULATIVE

## District 3234H2

| Clubs RESULTS FOR 2022-2023 |   |   |   | Members RESULTS FOR 2022-2023 |    |     |    |
|-----------------------------|---|---|---|-------------------------------|----|-----|----|
|                             |   |   |   |                               |    |     |    |
| JULY/AUG/SEPT               | 1 | 5 | 0 | JULY/AUG/SEPT                 | 75 | 299 | 47 |
| OCT/NOV/DEC                 | 1 | 1 | 0 | OCT/NOV/DEC                   | 75 | 42  | 3  |
| JAN/FEB/MAR                 | 2 | 0 | 0 | JAN/FEB/MAR                   | 75 | 0   | 0  |
| APR/MAY/JUNE                | 2 | 0 | 0 | APR/MAY/JUNE                  | 75 | 0   | 0  |